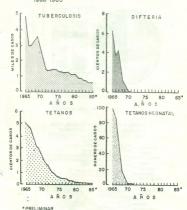

| PORC | IENTO | DEL T  | OTAL  |      |        |   |
| 1976 | 38,8 | 16   | ,0    | 16,9   | 4,2   | 1,2  | 100    |   |
| 1977 | 41,0 | 15   | ,4    | 11,2   | 3,4   | -    | 100    |   |
| 1978 | 41,4 | 21   | ,2    | 14,2   | 3,8   | 1,1  | 100    |   |
| 1979 | 43,8 | 15   | ,0    | 12,6   | 4,9   | 1,9  | 100    |   |
| 1980 | 44,3 | 19   | ,5    | 11,4   | 5,0   | 1,2  | 100    |   |
| 1981 | 46,7 |      | ,6    | 11,9   | 2,3   | 1,4  | 100    |   |
| 1982 | 60,2 |      | ,2    | 11,2   | 1,4   | 0,7  | 100    |   |
| 1983 | 65,3 |      | ,7    | 9,8    | 1,7   | 0,2  | 100    |   |
| 1984 | 65,6 | 22   | ,0    | 9,2    | 1,6   | -    | 100    |   |

<sup>\*</sup> Incluye sin clasificar etapa clínica.

INCIDENCIA DE ALGUNAS ENFERMEDADES DE DECLARACION OBLIGATORIA 1965-1985°



# PREVALENCIA DE LEPRA SEGUN FORMA



### PREVALENCIA DE PACIENTES DIABETICOS DISPENSARIZADOS SEGUN PROVINCIAS 1964





TRABAJADORES DEL SISTEMA NACIONAL DE SALUD SEGUN NIVEL DE OCUPACION DICIEMBRE 1985.

| Personal                  | Número  | Trabajador<br>por 10 000<br>habitantes |       |
|---------------------------|---------|----------------------------------------|-------|
|                           | 29 894  | 29.7                                   | 12,0  |
| Universitarios            | 29 894  | 20.9                                   | 8.5   |
| Medicos                   | 5 070   |                                        |       |
| Estomatologos             | 5 070   | 5,0                                    | 2,0   |
| Farmaceúticos             |         |