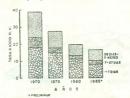

### INDICADORES SELECCIONADOS

| Indicadores                                                            | 1960 | 1970 | 1980 | 1985 |
|------------------------------------------------------------------------|------|------|------|------|
| Por ciento de falleci-<br>dos de 50 años y más                         |      |      |      |      |
| de edad                                                                | 60,8 | 65,9 | 76,7 | 78,2 |
| Por ciento de pobla-<br>ción urbana                                    | 55,2 | 60,5 | 64,9 | 71,4 |
| Por ciento de pobla-<br>ción de 65 años y más                          | 4,8  | 5,9  | 7,3  | 8,0  |
| Tasa anual de creci -<br>miento de la población<br>(x 1000 habitantes) | 18,7 | 12,5 | 6,1* | 7,7  |
| Relación de masculini-<br>dad (x 100 hembras)                          | 105  | 105  | 102  | 102  |