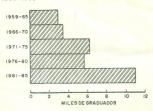

INDICE DE BAJO PESO AL NACER 1974-1985.

| Año   | Nacidos con bajo peso | 8       |
|-------|-----------------------|---------|
| 130   | 659 95 151.95         | FEET ES |
| 1974  | 23 170                | 11,7    |
| 1975  | 21 795                | 11,4    |
| 1976  | 19 878                | 10,8    |
| 1977  | 17 295                | 10,6    |
| 1978  | 15 115                | 10,4    |
| 1979  | 14 407                | 10,2    |
| 1980  | 13 178                | 9,7     |
| 1981  | 12 820                | 9,5     |
| 1982  | 13 819                | 8,7     |
| 1983  | 13 794                | 8,5     |
| 1984  | 12 961                | 7,9     |
| 1985* | 14 693                | 8,2     |