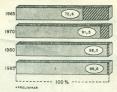

85      | 129       |
| 1981  | 708 334   | 197 96  | 5 863     | 1 264     |
| 1982  | 726 159   | 303 46  | 3 78      | 7 522     |
| 1983  | 842 690   | 241 95  | 2 78:     | 1 119     |
| 1984  | 971 511   |         |           | 7 462     |
| 1985* | 825 364   | 335 37  | 7 80      | 1 145     |

<sup>\*</sup> Provisional

#### CONSULTAS MEDICAS POR HABITANTE 1965, 1970, 1975, 1980 Y 1985



CONSULTAS DE PEDIATRIA A NIÑOS MENORES DE I AÑO 1977-1985



# CONSULTAS OBSTETRICAS POR PARTO



#### CONTROLES MEDICOS A LOS NIÑOS DE CIRCULOS INFANTILES 1978, 1980 Y 1985



# INDICADORES SELECCIONADOS DE ATENCION ESTOMATOLOGICA 1975, 1980 Y 1985



# INDICADORES SELECCIONADOS DE MOVIMIENTO HOSPITALARIO 1965-1985



#### POR CENTAJE DE NACIDOS VIVOS EN INSTITUCIONES DE SALUD 1965, 70, 80 Y 85



### INDICE DE BAJO PESO AL NACER 1975 - 1985



# DONACIONES DE SANGRE 1975-1985



GRADUADOS EN CURSOS BASICOS DE DOCENCIA MEDICA MEDIA SEGUN ESPECIALIDAD

| 1959-1985.               |           |       |       |       |        |        |
|--------------------------|-----------|-------|-------|-------|--------|--------|
| Cursos                   | 1959-1980 | 1981  | 1982  | 1983  | 1984   | 1985*  |
| Enfermera General        | 11 585    | 2 480 | 3 883 | 4 226 | 5 366  | 5490   |
| Enfermeras no Generales  | 4 077     | 796   | 1 167 | 1 279 | 1 696  | 1903   |
| Auxiliares de Enfermeras | 29 337    | 1 178 | 659   | -     | G.     |        |
| Sub-Totales              | 44 999    | 4 454 | 5 709 | 5 505 | 7 062  | 7393   |
| Estoratología            | 1 428     | 75    | 107   | 111