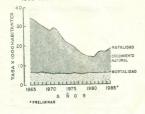

HINDICADORES SELECTIONADOS SOBRE NATALIDAD
O 1963-1985

|      | Estimados de<br>nacidos vivos | Natalidad por<br>1 000 habitantes | Nacidos vivos<br>títuciones de | dvos en ins-<br>rs de salud |
|------|-------------------------------|-----------------------------------|--------------------------------|-----------------------------|
| nos  |                               |                                   | Numero                         |                             |
| 1963 |                               | 35,1                              | 164 396                        | 63,2                        |
| 964  |                               | 35,0                              |                                | . 66,5                      |
| 965  |                               | 34,3                              |                                | 72,6                        |
| 996  |                               | 33,5                              |                                | 77,4                        |
| 2967 |                               | 31,7                              |                                | 78,3                        |
| 896  |                               | 30,4                              |                                | 84,7                        |
| 696  |                               | 29,2                              |                                | 86,3                        |
| 970  |                               | 27,7                              |                                | 91,5                        |
| 971  | 256 014                       | 29,5                              |                                | 95,8                        |
| 972  |                               | 28,1                              |                                | 91,6                        |
| 973  |                               | 25,1                              |                                | 0,86                        |
| 974  |                               | 22,2                              |                                | 97,6                        |
| 975  |                               | 20,8                              |                                | 7,86                        |
| 926  |                               | 19,9                              |                                | 1,86                        |
| 226  |                               | 17,7                              |                                | 0,76                        |
| 978  |                               | 15,4                              |                                | 98,2                        |
| 979  |                               | 14,8                              |                                | 98,3                        |
| 980  |                               | 14.1                              |                                | 5,86                        |
| 981  |                               | 14,0                              |                                | 6'86                        |
| 000  |                               | 16.3                              |                                | 6'86                        |
| 083  |                               | 16.7                              |                                | 98,4                        |
| 084  |                               | 16.7                              |                                | 7,86                        |
| 900  |                               | 18,1                              |                                | 8,86                        |

# NATALIDAD Y MORTALIDAD

THE A STATE OF THE A STATE OF THE STATE OF T

| Años                | Ozoupu . | ero Tasa* | Parero T                              | Tasa* | Número Tes | Tess |
|---------------------|----------|-----------|---------------------------------------|-------|------------|------|
| 1973                | 6 110    | 26,9      | 3 593                                 | 15,7  | 2 517      | 11,0 |
| 1975                | 5 737    | 29,3      | 2 863                                 | 16,6  | 2 874      | 14,  |
| 1976                | 4 445    | 23,4      | 2 327                                 | 12,3  | 2 118      | 11,1 |
| 1977                | 3 875    | 22,7      | 2 167                                 | 12,7  | 1 708      | 10,0 |
| 1978                | 3 435    | 22,9      | 1 828                                 | 12,2  | 1 607      | 10.  |
| 1979                | 3 214    | 22,1      | 1 614                                 | 11,11 | 1 600      |      |
| . 1980              | 3 147    | 22,7      | 1 529                                 | 11,0  | 1 618      |      |
| 1981                | 3 108    | 22,5      | 1 446                                 | 10,5  | 1 662      |      |
| 1982                | 3 483    | 21,5      | 1 548                                 | 9,6   | 1 935      |      |
| 1983                | 3 243    | 19,4      | 1 480                                 | 6,8   | 1 763      | 10,  |
| 1984                | 3 196    | 19,0      | 1 409                                 | 8,4   | 1 707      | 10,  |
| 1985***             | 3 403    | 18,5      | 1 479                                 | 0,8   | 1 924      | 10,  |
|                     | C 0 A Y  | 00000     | N N N N N N N N N N N N N N N N N N N | A A O |            | -    |
| inar del Río        | 225      | 19,2      | 98                                    | 8,1   | 130        | 11,1 |
| d Babana            | 178      | 17,4      | 09                                    | 7,0   | 965        | 6    |
| audud do La Babara  | 9/9      | 18/3      | 244                                   | 0/0   | 331        | 10,  |
| Garanzen            | 191      | 20,0      | 100                                   | 1.3.  | 110        | 120  |
| The Course          | 9.6      | 15.4      | 42                                    | 0.9   | 63         | 0    |
| sancti Sofritus     | 121      | 18.7      | 19                                    | 9.6   | 09         | 00   |
|                     | 102      | 16.5      | 42                                    | 8.9   | 09         | 6    |
| amediany            | 214      | 16,6      | 9.7                                   | 7.5   | 117        | 6    |
| os Tunas            | 190      | 19,7      | 102                                   | 10,6  | 88         | 6    |
| holoufin            | 353      | 18,4      | 169                                   | 8,8   | 184        | 6    |
| ranna               | 325      | 19,9      | 122                                   | 7,5   | 203        | 12,  |
| Sentiago de Cuba    | 423      | 20,7      | . 091                                 | 7,8   | 263        | 12,  |
| ψve                 | 172      | 15,2      | 20                                    | 6,7   | 96         | 8    |
| isla de la Juventud | 20       | 14,8      | 12                                    | 8'8   | 8          | 5    |