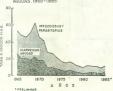

## ESPERANZA DE VIDA AL NACER 1960 - 1985

### 

FUENTE: CONITE ESTATAL DE ESTADISTICAS OFICINA NACIONAL DEL CENSO

HABITANTES / Km

DENSIDAD DE POBLACION SEGUN PROVINCIAS