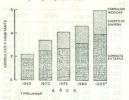

# NATALIDAD Y MORTALIDAD

THE A STATE OF THE A STATE OF THE STATE OF T

| Años                | Ozoupu . | ero Tasa* | Parero T                              | Tasa* | Número Tes | Tess |
|---------------------|----------|-----------|---------------------------------------|-------|------------|------|
| 1973                | 6 110    | 26,9      | 3 593                                 | 15,7  | 2 517      | 11,0 |
| 1975                | 5 737    | 29,3      | 2 863                                 | 16,6  | 2 874      | 14,  |
| 1976                | 4 445    | 23,4      | 2 327                                 | 12,3  | 2 118      | 11,1 |
| 1977                | 3 875    | 22,7      | 2 167                                 | 12,7  | 1 708      | 10,0 |
| 1978                | 3 435    | 22,9      | 1 828                                 | 12,2  | 1 607      | 10.  |
| 1979                | 3 214    | 22,1      | 1 614                                 | 11,11 | 1 600      |      |
| . 1980              | 3 147    | 22,7      | 1 529                                 | 11,0  | 1 618      |      |
| 1981                | 3 108    | 22,5      | 1 446                                 | 10,5  | 1 662      |      |
| 1982                | 3 483    | 21,5      | 1 548                                 | 9,6   | 1 935      |      |
| 1983                | 3 243    | 19,4      | 1 480                                 | 6,8   | 1 763      | 10,  |
| 1984                | 3 196    | 19,0      | 1 409                                 | 8,4   | 1 707      | 10,  |
| 1985***             | 3 403    | 18,5      | 1 479                                 | 0,8   | 1 924      | 10,  |
|                     | C 0 A Y  | 00000     | N N N N N N N N N N N N N N N N N N N | A A O |            | -    |
| inar del Río        | 225      | 19,2      | 98                                    | 8,1   | 130        | 11,1 |
| d Babana            | 178      | 17,4      | 09                                    | 7,0   | 965        | 6    |
| audud do La Babara  | 9/9      | 18/3      | 244                                   | 0/0   | 331        | 10,  |
| Garanzen            | 191      | 20,0      | 100                                   | 1.3.  | 110        | 120  |
| The Course          | 9.6      | 15.4      | 42                                    | 0.9   | 63         | 0    |
| sancti Sofritus     | 121      | 18.7      | 19                                    | 9.6   | 09         | 00   |
|                     | 102      | 16.5      | 42                                    | 8.9   | 09         | 6    |
| amediany            | 214      | 16,6      | 9.7                                   | 7.5   | 117        | 6    |
| os Tunas            | 190      | 19,7      | 102                                   | 10,6  | 88         | 6    |
| holoufin            | 353      | 18,4      | 169                                   | 8,8   | 184        | 6    |
| ranna               | 325      | 19,9      | 122                                   | 7,5   | 203        | 12,  |
| Sentiago de Cuba    | 423      | 20,7      | . 091                                 | 7,8   | 263        | 12,  |
| ψve                 | 172      | 15,2      | 20                                    | 6,7   | 96         | 8    |
| isla de la Juventud | 20       | 14,8      | 12                                    | 8'8   | 8          | 5    |