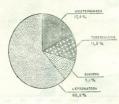

Provisions

MORTALIDAD POR EMFERMEDADES INFECCIOSAS Y PARASITARIAS 1962-1985.

| Años  | Defunciones | Tasa por<br>100 000 hab. | % del total |
|-------|-------------|--------------------------|-------------|
| 1962  | 6 847       | 94,4                     | 13,3        |
| 1963  | 5 526       | 74,5                     | 11,1        |
| 1964  | 4 721       | 62,0                     | 9,8         |
| 1965  | 4 150       | 53,1                     | 8,3         |
| 1966  | 3 792       | 48,1                     | 7,5         |
| 1967  | 3 771       | 46,3                     | 7,4         |
| 1968  | 4 218       | 50,9                     | 7,8         |
| 1969  | 5 281       | 62,7                     | 9,5         |
| 1970  | 3 886       | 45,4                     | 7,2         |
| 1971  | 3 640       | 41,9                     | 7,0         |
| 1972  | 2 401       | 27,1                     | 4,9         |
| 1973  | 2 413       | 26,7                     | 4,7         |
| 1974  | 1 964       | 21.4                     | 3,7         |
| 1975  | 1 575       | 16,9                     | 3,1         |
| 1976  | 1 462       | 15,4                     | 2,8         |
| 1977  | 1 633       | 17,0                     | 2,9         |
| 1978  | 1 320       | 13,6                     | 2,4         |
| 1979  | 1 138       | 11,6                     | 2,1         |
| 1980  | 986         | 10.1                     | 1,8         |
| 1981  | 1 249       | 12,8                     | 2,2         |
| 1982  | 1 105       | 11,3                     | 2,0         |
| 1983  | 1 148       | 11,6                     | 2,0         |
| 1984  | 942         | 9,5                      | 1,6         |
| 1985* | 1 168       | 11,6                     | 1,8         |