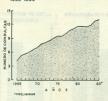

1 188 824 | 123 98  | 3 1 120   | 530       |
| 1976  | 177 905   | 143 883 | 3 1 07    | 7 025     |
| 1977  | 529 525   | 147 52  | 1 98      | 0 034     |
| 1978  | 729 534   | 224 13  | 9 921     | 8 608     |
| 1979  | 492 401   | 307 96  | 5 939     | 584       |
| 1980  | 762 546   | 167 17  | 6 85      | 129       |
| 1981  | 708 334   | 197 96  | 5 863     | 1 264     |
| 1982  | 726 159   | 303 46  | 3 78      | 7 522     |
| 1983  | 842 690   | 241 95  | 2 78:     | 1 119     |
| 1984  | 971 511   |         |           | 7 462     |
| 1985* | 825 364   | 335 37  | 7 80      | 1 145     |

<sup>\*</sup> Provisional

#### CONSULTAS MEDICAS POR HABITANTE 1965, 1970, 1975, 1980 Y 1985



CONSULTAS DE PEDIATRIA A NIÑOS MENORES DE I AÑO 1977-1985



# CONSULTAS OBSTETRICAS POR PARTO



#### CONTROLES MEDICOS A LOS NIÑOS DE CIRCULOS INFANTILES 1978, 1980 Y 1985



# INDICADORES SELECCIONADOS DE ATENCION ESTOMATOLOGICA 1975, 1980 Y 1985



# INDICADORES SELECCIONADOS DE MOVIMIENTO HOSPITALARIO 1965-1985



#### POR CENTAJE DE NACIDOS VIVOS EN INSTITUCIONES DE SALUD 1965, 70, 80 Y 85



### INDICE DE BAJO PESO AL NACER 1975 - 1985



# DONACIONES DE SANGRE 1975-1985



GRADUADOS EN CURSOS BASICOS DE DOCENCIA MEDICA MEDIA SEGUN ESPECIALIDAD

| 1959-1985.               |           |       |       |       |        |        |
|--------------------------|-----------|-------|-------|-------|--------|--------|
| Cursos                   | 1959-1980 | 1981  | 1982  | 1983  | 1984   | 1985*  |
| Enfermera General        | 11 585    | 2 480 | 3 883 | 4 226 | 5 366  | 5490   |
| Enf