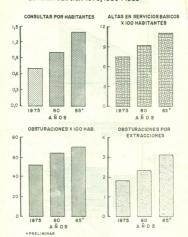

|
| 1978  | 729 534   | 224 13  | 9 921     | 8 608     |
| 1979  | 492 401   | 307 96  | 5 939     | 584       |
| 1980  | 762 546   | 167 17  | 6 85      | 129       |
| 1981  | 708 334   | 197 96  | 5 863     | 1 264     |
| 1982  | 726 159   | 303 46  | 3 78      | 7 522     |
| 1983  | 842 690   | 241 95  | 2 78:     | 1 119     |
| 1984  | 971 511   |         |           | 7 462     |
| 1985* | 825 364   | 335 37  | 7 80      | 1 145     |

<sup>\*</sup> Provisional

#### CONSULTAS MEDICAS POR HABITANTE 1965, 1970, 1975, 1980 Y 1985



CONSULTAS DE PEDIATRIA A NIÑOS MENORES DE I AÑO 1977-1985



# CONSULTAS OBSTETRICAS POR PARTO



#### CONTROLES MEDICOS A LOS NIÑOS DE CIRCULOS INFANTILES 1978, 1980 Y 1985



# INDICADORES SELECCIONADOS DE ATENCION ESTOMATOLOGICA 1975, 1980 Y 1985



# INDICADORES SELECCIONADOS DE MOVIMIENTO HOSPITALARIO 1965-1985



#### POR CENTAJE DE NACIDOS VIVOS EN INSTITUCIONES DE SALUD 1965, 70, 80 Y 85



### INDICE DE BAJO PESO AL NACER 1975 - 1985



# DONACIONES DE SANGRE 1975-1985



GRADUADOS EN CURSOS BASICOS DE DOCENCIA MEDICA MEDIA SEGUN ESPECIALIDAD

| 1959-1985.               |           |       |       |       |        |        |
|--------------------------|-----------|-------|-------|-------|--------|--------|
| Cursos                   | 1959-1980 | 1981  | 1982  | 1983  | 1984   | 1985*  |
| Enfermera General        | 11 585    | 2 480 | 3 883 | 4 226 | 5 366  | 5490   |
| Enfermeras no Generales  | 4 077     | 796   | 1 167 | 1 279 | 1 696  | 1903   |
| Auxiliares de Enfermeras | 29 337    | 1 178 | 659   | -     | G.     |