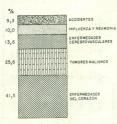

\*\* Se incluyen defunctiones de educi ignorada
\*\*\* En los perces de un año por 1 000 racidos vivos

PRINCIPALES CAUSAS DE MUERTE DE TODAS LAS EDADES 1970, 1975, 1990, 1984-1985.

| ausas                                     | 1970   | 1975    | 1980    | 1984   | 1985*  |
|-------------------------------------------|--------|---------|---------|--------|--------|
| NUMERO DE                                 | DEFU   | UNCIONE | ES      |        |        |
| Snfermedades del corazón (B26-B29)        | 12 704 | 13 840  |         |        |        |
| Tumores malignos (B19)                    | 8 460  | 9 265   | 10 427  | 11 753 | 11 772 |
| infermedades cerebrovasculares (B30)      | 5 155  | 4 746   | 5 407   | 6 141  | 6 269  |
| nfluenza y Neumonía (B32)                 | 3 602  | 3 618   | 3 777   | 3 683  | 4 568  |
| Accidentes (BE47-BE48)                    | 3 089  | 3 110   | 3 716   | 3 958  | 4 264  |
| Suicidio y lesiones autoinfligidas (BE49) | 1 011  | 1 608   | 2 093   | 2 098  | 2 183  |
| dabetes mellitus (B21)                    | 847    | 949     | 1 081   | 1 388  | 1 535  |
| Ciertas afecciones perinatales (B43-B44)  | 3 562  | 2 355   | 1 289   | 1 134  | 1 280  |
| Vnomalias congénitas (B42)                | 1.206  | 1 123   | 797     | 833    | 889    |
| Bronquitis, enfisema y asma (B33)         | 1 070  | 747     | 689     | 803    | 830    |
| NUMBRO DE DEFUNCI                         | ONES   | POR 10  | 100 000 | HABITA | ANTES  |
| Snfermedades del corazón (B26-B29)        | 148,6  | 148,3   | 166.7   | 176.4  | 189.8  |
| Nuores malignos (B19)                     | 6,86   | 99,3    | 106,6   | 118,1  | 117,0  |
| Snfermedades cerebrovasculares (B30)      | 60,3   | 8,05    | 55,3    | 61,7   | 62,3   |
|                                           | 42,1   | 38,8    | 38,6    | 37,0   | 45,4   |
| Accidentes (BE47-BE48)                    | 36,1   | 33,3    | 38,0    | 39,8   | 42,4   |
| Suicidio y lesiones autoinfligidas (BE49) | 11,8   | 17,2    | 21,4    | 21,1   | 21,7   |
| Stabetes mellitus (B21)                   | 6,6    | 10,2    | 11,1    | 14,0   | 15,3   |
| Sertas afecciones perinatales (B43-B44)   | 41,7   | 25,2    | 13,2    | 11,4   | 12,7   |
| Anomalias congénitas (B42)                | 14,1   | 12,0    | 8,1     | 8,4    | 8,8    |
| Proposition on Comment of the same        |        |         |         |        |        |