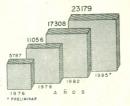

116<br>5 831<br>1 463<br>194 410 | 52 315<br>5 514<br>1 629<br>59 458 |                                       |
| . 18 | Interna<br>Manicipal<br>Provincial<br>Totales | 39 779<br>5 719<br>2 361<br>47 859 |                                      | 39 708<br>4 974<br>1 496<br>46 178 |                                       |
| 88   | Interna<br>Municipal<br>Provincial<br>Totales | 58 517<br>8 923<br>3 821<br>71 261 |                                      | 55 979<br>6 121<br>2 275<br>64 375 |                                       |

\* Incluye solo de enero-agosto.

#### GRADUADOS DE TECNICOS MEDIOS 1959 - 1985



#### PARTICIPACIONES EN CURSOS DE EDUCACION CONTINUADA, SEGUN CATEGORIA 1981 Y 1985



## GRADUADOS EN DOCENCIA MEDICA SUPERIOR 1959-1985



MATRICULA DE MEDICINA 1976 - 79 - 82 - 85





CONFECCIONADO EN EL ESTABLECIMIENTO DE IMPRESOS GRAFICOS DEL MINISAP