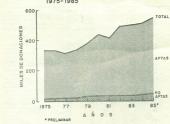

INDICADORES DE LA UTILIZACION DE LAS CAMAS SEGUN ESPECIALIDAD 1977, 1980, 1985.

| 66 66 77 111 55 55 56 55 66 55 68 35 9 56 56 67 26 45 45 56 56 56 67 68 67 68 67 68 68 68 68 68 68 68 68 68 68 68 68 68                                                                                                                                                                                                                                                                                                                                                                                                                                                                                                                                                                                                                                                                                                                                                                                                                                                                                                                                                                                                                                                                                                                                                                                                                                                                                                                                                                                                                                                                                                                                                                                                                                                                                                                                                                                                                                                                                                                                                                                                                                                                                                                                                                                                                                                                                                                                                                                                                                                                                                                                                                                                                                                                                                                                                                                                                                                                                                                                      | ,3<br>,6<br>,6<br>,8<br>,6<br>,0<br>,0<br>,0<br>,4<br>,2<br>otac | 10,3<br>52,6<br>11,6<br>6,0<br>6,4<br>4,4<br>5,6<br>7,8<br>9,3<br>16n<br>30.9<br>4,5<br>27,7<br>47,4<br>52,1             | 72,3<br>89,5<br>83,8<br>72,9<br>58,3<br>80,3<br>Interve<br>2,0<br>17,8<br>2,6<br>2,5                                                                                     | 82,8<br>87,6<br>84,8<br>72,7<br>86,3<br>81,0<br>73,2<br>55,3<br>80,4<br>alo de si<br>2,1<br>11,9<br>2,2                                                                                    | 86,9<br>89,1<br>87,6<br>78,1<br>91,7<br>83,3<br>81,2<br>68,5<br>85,9<br>stitució              |
|--------------------------------------------------------------------------------------------------------------------------------------------------------------------------------------------------------------------------------------------------------------------------------------------------------------------------------------------------------------------------------------------------------------------------------------------------------------------------------------------------------------------------------------------------------------------------------------------------------------------------------------------------------------------------------------------------------------------------------------------------------------------------------------------------------------------------------------------------------------------------------------------------------------------------------------------------------------------------------------------------------------------------------------------------------------------------------------------------------------------------------------------------------------------------------------------------------------------------------------------------------------------------------------------------------------------------------------------------------------------------------------------------------------------------------------------------------------------------------------------------------------------------------------------------------------------------------------------------------------------------------------------------------------------------------------------------------------------------------------------------------------------------------------------------------------------------------------------------------------------------------------------------------------------------------------------------------------------------------------------------------------------------------------------------------------------------------------------------------------------------------------------------------------------------------------------------------------------------------------------------------------------------------------------------------------------------------------------------------------------------------------------------------------------------------------------------------------------------------------------------------------------------------------------------------------------------------------------------------------------------------------------------------------------------------------------------------------------------------------------------------------------------------------------------------------------------------------------------------------------------------------------------------------------------------------------------------------------------------------------------------------------------------------------------------------|------------------------------------------------------------------|--------------------------------------------------------------------------------------------------------------------------|--------------------------------------------------------------------------------------------------------------------------------------------------------------------------|--------------------------------------------------------------------------------------------------------------------------------------------------------------------------------------------|-----------------------------------------------------------------------------------------------|
| 66 66 77 111 55 55 56 55 66 55 68 35 9 56 56 67 26 45 45 56 56 56 67 68 67 68 67 68 68 68 68 68 68 68 68 68 68 68 68 68                                                                                                                                                                                                                                                                                                                                                                                                                                                                                                                                                                                                                                                                                                                                                                                                                                                                                                                                                                                                                                                                                                                                                                                                                                                                                                                                                                                                                                                                                                                                                                                                                                                                                                                                                                                                                                                                                                                                                                                                                                                                                                                                                                                                                                                                                                                                                                                                                                                                                                                                                                                                                                                                                                                                                                                                                                                                                                                                      | ,6<br>,8<br>,6<br>,0<br>,0<br>,4<br>,2<br>otac:                  | 52,6<br>11,6<br>6,0<br>6,4<br>4,4<br>5,6<br>7,8<br>9,3<br>idn<br>30.9<br>4,5<br>27,7<br>47,4<br>52,1                     | 85,1<br>82,9<br>72,3<br>89,5<br>83,8<br>72,9<br>58,3<br>80,3<br>Interva<br>2,0<br>17,8<br>2,6<br>2,5                                                                     | 87,6<br>84,8<br>72,7<br>86,3<br>81,0<br>73,2<br>55,3<br>80,4<br>slo de si<br>2,1<br>11,9<br>2,1<br>2,2                                                                                     | 89,1<br>87,6<br>78,1<br>91,7<br>83,3<br>81,2<br>68,5<br>85,9<br>stitució<br>1,6<br>8,8<br>1,6 |
| 7 11<br>5 5<br>6 6<br>6 6<br>7 6<br>7 6<br>8 3<br>9 7 26<br>4 45<br>5 6<br>6 6<br>7 26<br>7 26<br>7 26<br>8 5<br>8 5<br>8 6<br>8 7 26<br>8 7 | ,6<br>,8<br>,6<br>,0<br>,0<br>,4<br>,2<br>otac:                  | 11,6<br>6,0<br>6,4<br>4,4<br>5,6<br>7,8<br>9,3<br>idn<br>30.9<br>4,5<br>27,7<br>47,4<br>52,1                             | 82,9<br>72,3<br>89,5<br>83,8<br>72,9<br>58,3<br>80,3<br>Interve<br>2,0<br>17,8<br>2,6<br>2,5                                                                             | 84,8<br>72,7<br>86,3<br>81,0<br>73,2<br>55,3<br>80,4<br>alo de si<br>2,1<br>11,9<br>2,1<br>2,2                                                                                             | 87,6<br>78,1<br>91,7<br>83,3<br>81,2<br>68,5<br>85,9<br>astitució<br>1,6<br>8,8<br>1,6        |
| 55 5<br>50 6<br>53 5<br>55 6<br>55 8<br>55 8<br>57 26<br>67 26<br>6                                                                                                                                                                                                                                                                                                                     | ,8<br>,6<br>,0<br>,0<br>,4<br>,2<br>otaci                        | 6,0<br>6,4<br>4,4<br>5,6<br>7,8<br>9,3<br>idn<br>30.9<br>4,5<br>27,7<br>47,4<br>52,1                                     | 72,3<br>89,5<br>83,8<br>72,9<br>58,3<br>80,3<br>Interve<br>2,0<br>17,8<br>2,6<br>2,5                                                                                     | 72,7<br>86,3<br>81,0<br>73,2<br>55,3<br>80,4<br>alo de sa<br>2,1<br>11,9<br>2,1<br>2,2                                                                                                     | 78,1<br>91,7<br>83,3<br>81,2<br>68,5<br>85,9<br>stitució<br>1,6<br>8,8<br>1,6                 |
| 0 6<br>3 5<br>5 6<br>5 8<br>3 9<br>0 0e de r<br>0 43<br>1 3<br>7 26<br>4 45<br>5 48                                                                                                                                                                                                                                                                                                                                                                                                                                                                                                                                                                                                                                                                                                                                                                                                                                                                                                                                                                                                                                                                                                                                                                                                                                                                                                                                                                                                                                                                                                                                                                                                                                                                                                                                                                                                                                                                                                                                                                                                                                                                                                                                                                                                                                                                                                                                                                                                                                                                                                                                                                                                                                                                                                                                                                                                                                                                                                                                                                          | ,6<br>,0<br>,0<br>,4<br>,2<br>otaci                              | 6,4<br>4,4<br>5,6<br>7,8<br>9,3<br>idn<br>30.9<br>4,5<br>27,7<br>47,4<br>52,1                                            | 89,5<br>83,8<br>72,9<br>58,3<br>80,3<br>Interval<br>2,0<br>17,8<br>2,6<br>2,5                                                                                            | 86,3<br>81,0<br>73,2<br>55,3<br>80,4<br>alo de sa<br>2,1<br>11,9<br>2,1<br>2,2                                                                                                             | 91,7<br>83,3<br>81,2<br>68,5<br>85,9<br>stitució<br>1,6<br>8,8<br>1,6                         |
| 3 55 66 55 88 33 99 30 11 33 77 266 455 58 55 58 55 58 55 58 58 58 58 58 58 5                                                                                                                                                                                                                                                                                                                                                                                                                                                                                                                                                                                                                                                                                                                                                                                                                                                                                                                                                                                                                                                                                                                                                                                                                                                                                                                                                                                                                                                                                                                                                                                                                                                                                                                                                                                                                                                                                                                                                                                                                                                                                                                                                                                                                                                                                                                                                                                                                                                                                                                                                                                                                                                                                                                                                                                                                                                                                                                                                                                | ,0<br>,0<br>,4<br>,2<br>otaci                                    | 4,4<br>5,6<br>7,8<br>9,3<br>idn<br>30.9<br>4,5<br>27,7<br>47,4<br>52,1                                                   | 83,8<br>72,9<br>58,3<br>80,3<br>Interval<br>2,0<br>17,8<br>2,6<br>2,5                                                                                                    | 81,0<br>73,2<br>55,3<br>80,4<br>alo de sa<br>2,1<br>11,9<br>2,1<br>2,2                                                                                                                     | 83,3<br>81,2<br>68,5<br>85,9<br>stitució<br>1,6<br>8,8<br>1,6<br>1,7                          |
| 5 6 8 8 3 9 0e de r<br>0e de r<br>7 26 4 45 5 56                                                                                                                                                                                                                                                                                                                                                                                                                                                                                                                                                                                                                                                                                                                                                                                                                                                                                                                                                                                                                                                                                                                                                                                                                                                                                                                                                                                                                                                                                                                                                                                                                                                                                                                                                                                                                                                                                                                                                                                                                                                                                                                                                                                                                                                                                                                                                                                                                                                                                                                                                                                                                                                                                                                                                                                                                                                                                                                                                                                                             | ,0<br>,4<br>,2<br>otac:<br>,1<br>,8<br>,7<br>,9                  | 5,6<br>7,8<br>9,3<br>idn<br>30.9<br>4,5<br>27,7<br>47,4<br>52,1                                                          | 72,9<br>58,3<br>80,3<br>Interval<br>2,0<br>17,8<br>2,6<br>2,5                                                                                                            | 73,2<br>55,3<br>80,4<br>alo de sa<br>2,1<br>11,9<br>2,1<br>2,2                                                                                                                             | 81,2<br>68,5<br>85,9<br>sstitució<br>1,6<br>8,8<br>1,6<br>1,7                                 |
| 5 8 30 9 De de r 30 1 3 7 26 4 45 5 58                                                                                                                                                                                                                                                                                                                                                                                                                                                                                                                                                                                                                                                                                                                                                                                                                                                                                                                                                                                                                                                                                                                                                                                                                                                                                                                                                                                                                                                                                                                                                                                                                                                                                                                                                                                                                                                                                                                                                                                                                                                                                                                                                                                                                                                                                                                                                                                                                                                                                                                                                                                                                                                                                                                                                                                                                                                                                                                                                                                                                       | ,4<br>,2<br>otaci                                                | 7,8<br>9,3<br>idn<br>30.9<br>4,5<br>27,7<br>47,4<br>52,1                                                                 | 2,0<br>17,8<br>2,6<br>2,5                                                                                                                                                | 55,3<br>80,4<br>alo de sa<br>2,1<br>11,9<br>2,1<br>2,2                                                                                                                                     | 68,5<br>85,9<br>stitució<br>1,6<br>8,8<br>1,6<br>1,7                                          |
| 3 9  De de r  8 30  1 3  7 26  4 45  5 56                                                                                                                                                                                                                                                                                                                                                                                                                                                                                                                                                                                                                                                                                                                                                                                                                                                                                                                                                                                                                                                                                                                                                                                                                                                                                                                                                                                                                                                                                                                                                                                                                                                                                                                                                                                                                                                                                                                                                                                                                                                                                                                                                                                                                                                                                                                                                                                                                                                                                                                                                                                                                                                                                                                                                                                                                                                                                                                                                                                                                    | ,1<br>,8<br>,7<br>,9                                             | 9,3<br>ión<br>30.9<br>4,5<br>27,7<br>47,4<br>52,1                                                                        | 2,0<br>17,8<br>2,6<br>2,5                                                                                                                                                | 2,1<br>11,9<br>2,1<br>2,2                                                                                                                                                                  | 85,9<br>stitució<br>1,6<br>8,8<br>1,6<br>1,7                                                  |
| pe de r<br>30<br>1 3<br>7 26<br>4 45<br>0 49                                                                                                                                                                                                                                                                                                                                                                                                                                                                                                                                                                                                                                                                                                                                                                                                                                                                                                                                                                                                                                                                                                                                                                                                                                                                                                                                                                                                                                                                                                                                                                                                                                                                                                                                                                                                                                                                                                                                                                                                                                                                                                                                                                                                                                                                                                                                                                                                                                                                                                                                                                                                                                                                                                                                                                                                                                                                                                                                                                                                                 | ,1<br>,8<br>,7<br>,9                                             | 30.9<br>4,5<br>27,7<br>47,4<br>52,1                                                                                      | 2,0<br>17,8<br>2,6<br>2,5                                                                                                                                                | 2,1<br>11,9<br>2,1<br>2,2                                                                                                                                                                  | 85,9<br>stitució<br>1,6<br>8,8<br>1,6<br>1,7                                                  |
| 8 30<br>1 3<br>7 26<br>4 45<br>5 58                                                                                                                                                                                                                                                                                                                                                                                                                                                                                                                                                                                                                                                                                                                                                                                                                                                                                                                                                                                                                                                                                                                                                                                                                                                                                                                                                                                                                                                                                                                                                                                                                                                                                                                                                                                                                                                                                                                                                                                                                                                                                                                                                                                                                                                                                                                                                                                                                                                                                                                                                                                                                                                                                                                                                                                                                                                                                                                                                                                                                          | ,1<br>,8<br>,7<br>,9                                             | 30.9<br>4,5<br>27,7<br>47,4<br>52,1                                                                                      | 2,0<br>17,8<br>2,6<br>2,5                                                                                                                                                | 2,1<br>11,9<br>2,1<br>2,2                                                                                                                                                                  | 1,6<br>8,8<br>1,6<br>1,7                                                                      |
| 1 3<br>7 26<br>4 45<br>5 58                                                                                                                                                                                                                                                                                                                                                                                                                                                                                                                                                                                                                                                                                                                                                                                                                                                                                                                                                                                                                                                                                                                                                                                                                                                                                                                                                                                                                                                                                                                                                                                                                                                                                                                                                                                                                                                                                                                                                                                                                                                                                                                                                                                                                                                                                                                                                                                                                                                                                                                                                                                                                                                                                                                                                                                                                                                                                                                                                                                                                                  | ,8                                                               | 4,5<br>27,7<br>47,4<br>52,1                                                                                              | 17,8<br>2,6<br>2,5                                                                                                                                                       | 11,9<br>2,1<br>2,2                                                                                                                                                                         | 8,8<br>1,6<br>1,7                                                                             |
| 7 26<br>4 45<br>0 49<br>5 58                                                                                                                                                                                                                                                                                                                                                                                                                                                                                                                                                                                                                                                                                                                                                                                                                                                                                                                                                                                                                                                                                                                                                                                                                                                                                                                                                                                                                                                                                                                                                                                                                                                                                                                                                                                                                                                                                                                                                                                                                                                                                                                                                                                                                                                                                                                                                                                                                                                                                                                                                                                                                                                                                                                                                                                                                                                                                                                                                                                                                                 | ,7                                                               | 27,7<br>47,4<br>52,1                                                                                                     | 17,8<br>2,6<br>2,5                                                                                                                                                       | 11,9<br>2,1<br>2,2                                                                                                                                                                         | 8,8<br>1,6<br>1,7                                                                             |
| 4 45<br>0 49<br>5 58                                                                                                                                                                                                                                                                                                                                                                                                                                                                                                                                                                                                                                                                                                                                                                                                                                                                                                                                                                                                                                                                                                                                                                                                                                                                                                                                                                                                                                                                                                                                                                                                                                                                                                                                                                                                                                                                                                                                                                                                                                                                                                                                                                                                                                                                                                                                                                                                                                                                                                                                                                                                                                                                                                                                                                                                                                                                                                                                                                                                                                         | ,9                                                               | 47,4<br>52,1                                                                                                             | 2,5                                                                                                                                                                      | 2,2                                                                                                                                                                                        | 1,7                                                                                           |
| 9 49                                                                                                                                                                                                                                                                                                                                                                                                                                                                                                                                                                                                                                                                                                                                                                                                                                                                                                                                                                                                                                                                                                                                                                                                                                                                                                                                                                                                                                                                                                                                                                                                                                                                                                                                                                                                                                                                                                                                                                                                                                                                                                                                                                                                                                                                                                                                                                                                                                                                                                                                                                                                                                                                                                                                                                                                                                                                                                                                                                                                                                                         | ,4                                                               | 52,1                                                                                                                     |                                                                                                                                                                          | 2,2                                                                                                                                                                                        |                                                                                               |
| 0 49<br>5 58                                                                                                                                                                                                                                                                                                                                                                                                                                                                                                                                                                                                                                                                                                                                                                                                                                                                                                                                                                                                                                                                                                                                                                                                                                                                                                                                                                                                                                                                                                                                                                                                                                                                                                                                                                                                                                                                                                                                                                                                                                                                                                                                                                                                                                                                                                                                                                                                                                                                                                                                                                                                                                                                                                                                                                                                                                                                                                                                                                                                                                                 | ,4                                                               | 52,1                                                                                                                     |                                                                                                                                                                          |                                                                                                                                                                                            |                                                                                               |
| 5 58                                                                                                                                                                                                                                                                                                                                                                                                                                                                                                                                                                                                                                                                                                                                                                                                                                                                                                                                                                                                                                                                                                                                                                                                                                                                                                                                                                                                                                                                                                                                                                                                                                                                                                                                                                                                                                                                                                                                                                                                                                                                                                                                                                                                                                                                                                                                                                                                                                                                                                                                                                                                                                                                                                                                                                                                                                                                                                                                                                                                                                                         |                                                                  |                                                                                                                          |                                                                                                                                                                          |                                                                                                                                                                                            |                                                                                               |
|                                                                                                                                                                                                                                                                                                                                                                                                                                                                                                                                                                                                                                                                                                                                                                                                                                                                                                                                                                                                                                                                                                                                                                                                                                                                                                                                                                                                                                                                                                                                                                                                                                                                                                                                                                                                                                                                                                                                                                                                                                                                                                                                                                                                                                                                                                                                                                                                                                                                                                                                                                                                                                                                                                                                                                                                                                                                                                                                                                                                                                                              |                                                                  |                                                                                                                          | 8.0                                                                                                                                                                      | 1.2                                                                                                                                                                                        | 0.9                                                                                           |
| 3 45                                                                                                                                                                                                                                                                                                                                                                                                                                                                                                                                                                                                                                                                                                                                                                                                                                                                                                                                                                                                                                                                                                                                                                                                                                                                                                                                                                                                                                                                                                                                                                                                                                                                                                                                                                                                                                                                                                                                                                                                                                                                                                                                                                                                                                                                                                                                                                                                                                                                                                                                                                                                                                                                                                                                                                                                                                                                                                                                                                                                                                                         | . 9                                                              | 53.2                                                                                                                     | 2,3                                                                                                                                                                      | 2,1                                                                                                                                                                                        |                                                                                               |
| 2 24                                                                                                                                                                                                                                                                                                                                                                                                                                                                                                                                                                                                                                                                                                                                                                                                                                                                                                                                                                                                                                                                                                                                                                                                                                                                                                                                                                                                                                                                                                                                                                                                                                                                                                                                                                                                                                                                                                                                                                                                                                                                                                                                                                                                                                                                                                                                                                                                                                                                                                                                                                                                                                                                                                                                                                                                                                                                                                                                                                                                                                                         | .1                                                               | 32.0                                                                                                                     | 6.0                                                                                                                                                                      | 6.8                                                                                                                                                                                        | • 3.6                                                                                         |
| 32                                                                                                                                                                                                                                                                                                                                                                                                                                                                                                                                                                                                                                                                                                                                                                                                                                                                                                                                                                                                                                                                                                                                                                                                                                                                                                                                                                                                                                                                                                                                                                                                                                                                                                                                                                                                                                                                                                                                                                                                                                                                                                                                                                                                                                                                                                                                                                                                                                                                                                                                                                                                                                                                                                                                                                                                                                                                                                                                                                                                                                                           | ,0                                                               | 33,6                                                                                                                     | 2,3                                                                                                                                                                      | 2,2                                                                                                                                                                                        | 1,5                                                                                           |
| sos pos                                                                                                                                                                                                                                                                                                                                                                                                                                                                                                                                                                                                                                                                                                                                                                                                                                                                                                                                                                                                                                                                                                                                                                                                                                                                                                                                                                                                                                                                                                                                                                                                                                                                                                                                                                                                                                                                                                                                                                                                                                                                                                                                                                                                                                                                                                                                                                                                                                                                                                                                                                                                                                                                                                                                                                                                                                                                                                                                                                                                                                                      | 100                                                              | hab.                                                                                                                     | Días/pa                                                                                                                                                                  | ient por                                                                                                                                                                                   | 100 hab                                                                                       |
| 1                                                                                                                                                                                                                                                                                                                                                                                                                                                                                                                                                                                                                                                                                                                                                                                                                                                                                                                                                                                                                                                                                                                                                                                                                                                                                                                                                                                                                                                                                                                                                                                                                                                                                                                                                                                                                                                                                                                                                                                                                                                                                                                                                                                                                                                                                                                                                                                                                                                                                                                                                                                                                                                                                                                                                                                                                                                                                                                                                                                                                                                            | ς                                                                | 4.5                                                                                                                      | 34.9                                                                                                                                                                     | 35.6                                                                                                                                                                                       | 46.7                                                                                          |
|                                                                                                                                                                                                                                                                                                                                                                                                                                                                                                                                                                                                                                                                                                                                                                                                                                                                                                                                                                                                                                                                                                                                                                                                                                                                                                                                                                                                                                                                                                                                                                                                                                                                                                                                                                                                                                                                                                                                                                                                                                                                                                                                                                                                                                                                                                                                                                                                                                                                                                                                                                                                                                                                                                                                                                                                                                                                                                                                                                                                                                                              |                                                                  |                                                                                                                          |                                                                                                                                                                          |                                                                                                                                                                                            | 26,0                                                                                          |
| 2.                                                                                                                                                                                                                                                                                                                                                                                                                                                                                                                                                                                                                                                                                                                                                                                                                                                                                                                                                                                                                                                                                                                                                                                                                                                                                                                                                                                                                                                                                                                                                                                                                                                                                                                                                                                                                                                                                                                                                                                                                                                                                                                                                                                                                                                                                                                                                                                                                                                                                                                                                                                                                                                                                                                                                                                                                                                                                                                                                                                                                                                           | ė.                                                               |                                                                                                                          |                                                                                                                                                                          |                                                                                                                                                                                            |                                                                                               |
|                                                                                                                                                                                                                                                                                                                                                                                                                                                                                                                                                                                                                                                                                                                                                                                                                                                                                                                                                                                                                                                                                                                                                                                                                                                                                                                                                                                                                                                                                                                                                                                                                                                                                                                                                                                                                                                                                                                                                                                                                                                                                                                                                                                                                                                                                                                                                                                                                                                                                                                                                                                                                                                                                                                                                                                                                                                                                                                                                                                                                                                              |                                                                  |                                                                                                                          |                                                                                                                                                                          | 8.6                                                                                                                                                                                        |                                                                                               |
|                                                                                                                                                                                                                                                                                                                                                                                                                                                                                                                                                                                                                                                                                                                                                                                                                                                                                                                                                                                                                                                                                                                                                                                                                                                                                                                                                                                                                                                                                                                                                                                                                                                                                                                                                                                                                                                                                                                                                                                                                                                                                                                                                                                                                                                                                                                                                                                                                                                                                                                                                                                                                                                                                                                                                                                                                                                                                                                                                                                                                                                              |                                                                  |                                                                                                                          |                                                                                                                                                                          |                                                                                                                                                                                            |                                                                                               |
| 2.                                                                                                                                                                                                                                                                                                                                                                                                                                                                                                                                                                                                                                                                                                                                                                                                                                                                                                                                                                                                                                                                                                                                                                                                                                                                                                                                                                                                                                                                                                                                                                                                                                                                                                                                                                                                                                                                                                                                                                                                                                                                                                                                                                                                                                                                                                                                                                                                                                                                                                                                                                                                                                                                                                                                                                                                                                                                                                                                                                                                                                                           | 1                                                                | 2.6                                                                                                                      | 12.6                                                                                                                                                                     | 10.3                                                                                                                                                                                       | 11.7                                                                                          |
|                                                                                                                                                                                                                                                                                                                                                                                                                                                                                                                                                                                                                                                                                                                                                                                                                                                                                                                                                                                                                                                                                                                                                                                                                                                                                                                                                                                                                                                                                                                                                                                                                                                                                                                                                                                                                                                                                                                                                                                                                                                                                                                                                                                                                                                                                                                                                                                                                                                                                                                                                                                                                                                                                                                                                                                                                                                                                                                                                                                                                                                              |                                                                  |                                                                                                                          |                                                                                                                                                                          |                                                                                                                                                                                            |                                                                                               |
|                                                                                                                                                                                                                                                                                                                                                                                                                                                                                                                                                                                                                                                                                                                                                                                                                                                                                                                                                                                                                                                                                                                                                                                                                                                                                                                                                                                                                                                                                                                                                                                                                                                                                                                                                                                                                                                                                                                                                                                                                                                                                                                                                                                                                                                                                                                                                                                                                                                                                                                                                                                                                                                                                                                                                                                                                                                                                                                                                                                                                                                              | 9                                                                |                                                                                                                          |                                                                                                                                                                          | 158.9                                                                                                                                                                                      | 169.7                                                                                         |
|                                                                                                                                                                                                                                                                                                                                                                                                                                                                                                                                                                                                                                                                                                                                                                                                                                                                                                                                                                                                                                                                                                                                                                                                                                                                                                                                                                                                                                                                                                                                                                                                                                                                                                                                                                                                                                                                                                                                                                                                                                                                                                                                                                                                                                                                                                                                                                                                                                                                                                                                                                                                                                                                                                                                                                                                                                                                                                                                                                                                                                                              | ð                                                                |                                                                                                                          |                                                                                                                                                                          | 119,2                                                                                                                                                                                      | 149,4                                                                                         |
|                                                                                                                                                                                                                                                                                                                                                                                                                                                                                                                                                                                                                                                                                                                                                                                                                                                                                                                                                                                                                                                                                                                                                                                                                                                                                                                                                                                                                                                                                                                                                                                                                                                                                                                                                                                                                                                                                                                                                                                                                                                                                                                                                                                                                                                                                                                                                                                                                                                                                                                                                                                                                                                                                                                                                                                                                                                                                                                                                                                                                                                              | 2 24,1 32,2 50 por 3,1 0,1 0,1 1,1 1,1 1,1 1,1 1,1 1,1 1,1 1     | 2 24,1<br>1 32,0<br>see por 100<br>3,5<br>0,3<br>8 2,8<br>1,5<br>9 9,3<br>1 10,1<br>1 18,9<br>1 13,0<br>1 18,9<br>1 13,0 | 2 24,1 32,0<br>33,6<br>soos por 100 hab.<br>3,5 4,5<br>0,3 0,4<br>1,5 1,8<br>9,3 11,0<br>2,1 2,6<br>10,1 17,8<br>11,0 12,0<br>13,0 24,7<br>13,0 26,0<br>os y ms (4) Pebl | 2 24,1 32,0 6,0 1 32,0 33,6 2,3 sos por 100 bab. Disarjan 3,5 4,5 34,9 0,3 0,4 22,7 2,8 3,4 35,6 1,5 1,8 6,8 9,2 11,0 65,8 1,5 1,8 1,8 1,8 1,8 1,9 1,7 1,7 1,7 1,7 1,7 1,7 1,7 1,7 1,7 1,7 | 2 24,1 32,0 6,0 6,8 1 32,0 3,5 2,3 2,5 2,5 2,5 2,5 2,5 2,5 2,5 2,5 2,5 2,5                    |