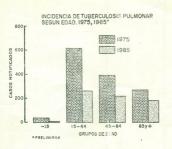

ASORTO

MORTALIDAD POR ENF. INFECCIOSAS Y PARASITARIAS Y ENF. DIARREICAS AGUDAS, 1965-1985

| Enfemodad                          | 1965          | 1970                    | 1975     | 1980   | 1984   | 1985** |   |
|------------------------------------|---------------|-------------------------|----------|--------|--------|--------|---|
| Fiebre tifoldes (A 2)              | 236           | 415                     | 377      | 102    | 65     | 69     | 1 |
| S (A 6, A 8,                       | 4 958         | 2 606                   | 1 326    | 1 130  | 705    | 677    |   |
| coperculosa (A                     | 9             | 1                       | 1        | 1      |        |        |   |
| Jopea (A 14)                       | 331           | 330                     | 339      | 305    | 340    | 353    |   |
| Difteria (A 15)                    | 625           | 2                       | 1        | -      | 1      |        |   |
| Toe Perina (A 16)                  | 2 081         | 1 192                   | 326      | 131    | 98     | 195    |   |
| Petanos (A 20)                     | 605           | 223                     | 63       | 56     | 1.4    | 6      |   |
| Nétanos infantil                   | 8             | 1                       |          |        |        |        |   |
| Sarampión (A 25)                   | 9 281         | 8 911                   | 10 585   | 3 806  | 3 403  | 2 874  |   |
| Gabia hamana (071)                 |               | -                       |          |        |        |        |   |
| Valudismo (A 31)                   | 127           | -                       | 87.8     |        | 402*   | 452*   |   |
| Aentrgitis meningococcica (036,0). | 20            | 40                      | 31       |        | 891    | 203    |   |
| Merorragia (098,0 y 098,1)         | 269           | 238                     | 4 385    | 16 471 | 35.538 | 36 311 |   |
| Milis (A 34-A 37)                  | 2 322         | 619                     | 4 440    | 4      |        |        |   |
| Policedelitis (A 22)               |               | 1                       | •        |        |        | 1      |   |
| CA906                              | G NOTIFICADOS | POR 100 000 HABITANTIES | HO HABIT | AVTIES |        | -      |   |
|                                    |               |                         |          |        |        |        |   |
| Tiebre tifoldes (A 2)              | 3,0           | 4,9                     | 4,0      | 2,0    | 9.0    | 9,0    |   |
| Aberculosis (A 6, A 8, A 9)        | 63,5          | 30,5                    | 14.2     | 11,6   | 7,1    | 6,7    |   |
| operculoga                         | 0,0           | 0                       | 0,0      |        |        | 1      |   |
| Apra (A 14)                        | 4,2           |                         | 3,6      | 3,1    | 3,4    | 3,5    |   |
| DIEGELA (A 15)                     | 0,0           | 117                     | 0,0      |        |        |        |   |
| ron Ferina (A 16)                  | 56,6          | 6'                      | 3,5      | 1,3    | 6,0    | 1,9    |   |
| Stands (A 20)                      | 0,0           | 900                     | 0.7      | 0,3    | 0,1    | 0,1    |   |
| Sarampion" (A 25)                  | 118.8         | 104.2                   | 113.4    | 38.9   | 34.3   | 20.00  |   |
| Sabia Markana (071)                | -             | 0.0                     | 0.0      | -      | -      | 0.00   |   |
|                                    |               |                         |          |        |        |        |   |