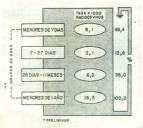

| Afoo  | 7 días | días  | 11 seems             | 1 año        | años     | 5-14<br>anos | 3006<br>3006 | años     | y más  | Totales |
|-------|--------|-------|----------------------|--------------|----------|--------------|--------------|----------|--------|---------|
|       |        |       | NUI                  | RERO         | DE DE    | FUNC         | ION          | ES .     |        |         |
| 1969  | 4 147  | 2 149 | 5 203                | 11 499       |          | 800          | 6 902        | 8 351    | 26 315 | 55 654  |
| 1970  | 4 192  |       | 3 547                | 8 173        |          |              |              | 8 570    |        |         |
| 1971  | 4 132  |       | 3 516                | 9 232        |          |              | 6.450        | 8 231    | 26 414 | 52 299  |
| 1972  | 3 886  | 866   | 2 377                | 7 129        | 969      | 863          | 5 432        | -8 DR4 - | 25 954 |         |
|       | 3 593  | 736   | 2 314                | 6.687        |          |              | 6 396        |          |        |         |
| 1974  | 3 224  | 600   |                      | 5 946        | 1.097    |              | 4 780        |          |        |         |
| 1975  | 2 863  | 495   | 1 541                |              |          | 961          | 6 737        | 8 389    |        |         |
| /1976 | 2 327  | Abot. | 1-539                | 4 370        | 899      | 939          |              | 9.236    |        |         |
| 1977  | 2 167  | 427   | 1 617                | 4 211        |          |              |              |          | 32 326 | 56 084  |
| 1973  | 1 828  | 339   | 1 159                | 3 326        | 847      |              | 7 845        | 9 144    | 32 638 | 55 100  |
| 1979  | 1 614  | 291   | 075                  | 2 780        | €36      |              |              |          |        | 54 \$38 |
| 1980- |        |       | 869                  | 2 650        | · 633    | 1 058        | 2 423        | 9 249    |        |         |
| 1981  | 1 446  | 252   | 822                  | 2 520        | 613      | 1 118        | 8 611        | 9.500    |        |         |
| 1982  | 1 548  | 203   | 923                  | 2:759        | 517      | 986          | 8 515        | 9.262    |        | 56 224  |
| 1983  | 1 480  | 284   | 2 014                | 2 778        | 470      | 857          | 8 455        | 9.452    | 38 213 | 58 348  |
| 1984  | 1 409  | 243   | 844                  | 2 496        | -> 097 - | 859 /        | 8 875        | 10 002   | 36 982 |         |
| 1985* | 1 479  | 379   | 1 139                | 2 997        | 571      | 276          | 9.491        | 10 347   | 60 068 | 60 428. |
| -     | NUNE   | -     | -                    | -            | -        | -            |              |          | ANTES  |         |
| 1969  | 17,7   | - 8,7 | 21,2                 | 45,7<br>35,7 | 1,8      | 0,5          | 1,8          | 9,2      | 54,4   | 5,6     |
| 1970  | XX.F   |       | 15,0                 | 30,7         |          | 0,5          |              | 9,3      |        |         |
| 1973  | 16,1   | 5,8   | 14,1                 | 36,1         | .1,0     | 0,4          | 1,6          | 8.9      | 50,5   |         |
|       | 15,6   | 3,5   | 9,6                  | 22,7         | 1,0      | 0,4          |              | 8,7      |        |         |
|       | 15,9   |       | 10,2<br>10,4<br>10,1 |              |          |              |              |          |        |         |
|       |        | 5,0   | 10,4                 |              |          |              | 1,6          | 9,2      |        |         |
|       | 12,4   | 2,0   |                      |              |          |              |              | 2,4      |        |         |
|       |        |       |                      |              |          |              |              | 2,4      |        |         |
| 1978  | 12,3   | 2,3   |                      |              |          |              |              |          |        |         |
|       |        |       |                      | 22,4         |          |              |              |          |        |         |
| 1960  | 11,2   | 2,0   | 6,5                  | 19,4         |          |              |              | 9,1      |        |         |
| 1981  | 10.6   | 1,9   | 6,0                  |              | 1,0      |              |              |          | 47,0   |         |
|       |        | 1,8   | 5,8                  |              | 0,9      |              |              |          | 46.3   |         |
| 1983  | 0.0    | 1,7   | 6,1                  |              | 0,7      |              |              |          |        |         |
|       | 8,5    |       | 5,1                  | 17,0         | 0.8      |              |              |          |        |         |
| 1925* | 0.1    |       | 6,3                  | 16.6         | 1.0      |              |              |          |        |         |
|       |        |       |                      |              |          |              |              |          |        |         |