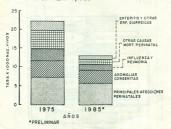

\*\* Se incluyen defunctiones de educi ignorada
\*\*\* En los perces de un año por 1 000 racidos vivos

PRINCIPALES CAUSAS DE MUERTE DE TODAS LAS EDADES 1970, 1975, 1990, 1984-1985.

| ausas                                     | 1970   | 1975    | 1980    | 1984   | 1985*  |
|-------------------------------------------|--------|---------|---------|--------|--------|
| NUMERO DE                                 | DEFU   | UNCIONE | ES      |        |        |
| Snfermedades del corazón (B26-B29)        | 12 704 | 13 840  |         |        |        |
| Tumores malignos (B19)                    | 8 460  | 9 265   | 10 427  | 11 753 | 11 772 |
| infermedades cerebrovasculares (B30)      | 5 155  | 4 746   | 5 407   | 6 141  | 6 269  |
| nfluenza y Neumonía (B32)                 | 3 602  | 3 618   | 3 777   | 3 683  | 4 568  |
| Accidentes (BE47-BE48)                    | 3 089  | 3 110   | 3 716   | 3 958  | 4 264  |
| Suicidio y lesiones autoinfligidas (BE49) | 1 011  | 1 608   | 2 093   | 2 098  | 2 183  |
| dabetes mellitus (B21)                    | 847    | 949     | 1 081   | 1 388  | 1 535  |
| Ciertas afecciones perinatales (B43-B44)  | 3 562  | 2 355   | 1 289   | 1 134  | 1 280  |
| Vnomalias congénitas (B42)                | 1.206  | 1 123   | 797     | 833    | 889    |
| Bronquitis, enfisema y asma (B33)         | 1 070  | 747     | 689     | 803    | 830    |
| NUMBRO DE DEFUNCI                         | ONES   | POR 10  | 100 000 | HABITA | ANTES  |
| Snfermedades del corazón (B26-B29)        | 148,6  | 148,3   | 166.7   | 176.4  | 189.8  |
| Nuores malignos (B19)                     | 6,86   | 99,3    | 106,6   | 118,1  | 117,0  |
| Snfermedades cerebrovasculares (B30)      | 60,3   | 8,05    | 55,3    | 61,7   | 62,3   |
|                                           | 42,1   | 38,8    | 38,6    | 37,0   | 45,4   |
| Accidentes (BE47-BE48)                    | 36,1   | 33,3    | 38,0    | 39,8   | 42,4   |
| Suicidio y lesiones autoinfligidas (BE49) | 11,8   | 17,2    | 21,4    | 21,1   | 21,7   |
| Stabetes mellitus (B21)                   | 6,6    | 10,2    | 11,1    | 14,0   | 15,3   |
| Sertas afecciones perinatales (B43-B44)   | 41,7   | 25,2    | 13,2    | 11,4   | 12,7   |
| Anomalias congénitas (B42)                | 14,1   | 12,0    | 8,1     | 8,4    | 8,8    |
| Proposition on Comment of the same        |        |         |         |        |        |