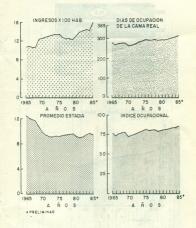

492 401   | 307 96  | 5 939     | 584       |
| 1980  | 762 546   | 167 17  | 6 85      | 129       |
| 1981  | 708 334   | 197 96  | 5 863     | 1 264     |
| 1982  | 726 159   | 303 46  | 3 78      | 7 522     |
| 1983  | 842 690   | 241 95  | 2 78:     | 1 119     |
| 1984  | 971 511   |         |           | 7 462     |
| 1985* | 825 364   | 335 37  | 7 80      | 1 145     |

<sup>\*</sup> Provisional

#### CONSULTAS MEDICAS POR HABITANTE 1965, 1970, 1975, 1980 Y 1985



CONSULTAS DE PEDIATRIA A NIÑOS MENORES DE I AÑO 1977-1985



# CONSULTAS OBSTETRICAS POR PARTO



#### CONTROLES MEDICOS A LOS NIÑOS DE CIRCULOS INFANTILES 1978, 1980 Y 1985



# INDICADORES SELECCIONADOS DE ATENCION ESTOMATOLOGICA 1975, 1980 Y 1985



# INDICADORES SELECCIONADOS DE MOVIMIENTO HOSPITALARIO 1965-1985



#### POR CENTAJE DE NACIDOS VIVOS EN INSTITUCIONES DE SALUD 1965, 70, 80 Y 85



### INDICE DE BAJO PESO AL NACER 1975 - 1985



# DONACIONES DE SANGRE 1975-1985



GRADUADOS EN CURSOS BASICOS DE DOCENCIA MEDICA MEDIA SEGUN ESPECIALIDAD

| 1959-1985.               |           |       |       |       |        |        |
|--------------------------|-----------|-------|-------|-------|--------|--------|
| Cursos                   | 1959-1980 | 1981  | 1982  | 1983  | 1984   | 1985*  |
| Enfermera General        | 11 585    | 2 480 | 3 883 | 4 226 | 5 366  | 5490   |
| Enfermeras no Generales  | 4 077     | 796   | 1 167 | 1 279 | 1 696  | 1903   |
| Auxiliares de Enfermeras | 29 337    | 1 178 | 659   | -     | G.     |        |
| Sub-Totales              | 44 999    | 4 454 | 5 709 | 5 505