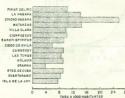

\*\* Se incluyen defunctiones de educi ignorada
\*\*\* En los perces de un año por 1 000 racidos vivos

PRINCIPALES CAUSAS DE MUERTE DE TODAS LAS EDADES 1970, 1975, 1990, 1984-1985.

| ausas                                     | 1970   | 1975    | 1980    | 1984   | 1985*  |
|-------------------------------------------|--------|---------|---------|--------|--------|
| NUMERO DE                                 | DEFU   | UNCIONE | ES      |        |        |
| Snfermedades del corazón (B26-B29)        | 12 704 | 13 840  |         |        |        |
| Tumores malignos (B19)                    | 8 460  | 9 265   | 10 427  | 11 753 | 11 772 |
| infermedades cerebrovasculares (B30)      | 5 155  | 4 746   | 5 407   | 6 141  | 6 269  |
| nfluenza y Neumonía (B32)                 | 3 602  | 3 618   | 3 777   | 3 683  | 4 568  |
| Accidentes (BE47-BE48)                    | 3 089  | 3 110   | 3 716   | 3 958  | 4 264  |
| Suicidio y lesiones autoinfligidas (BE49) | 1 011  | 1 608   | 2 093   | 2 098  | 2 183  |
| dabetes mellitus (B21)                    | 847    | 949     | 1 081   | 1 388  | 1 535  |
| Ciertas afecciones perinatales (B43-B44)  | 3 562  | 2 355   | 1 289   | 1 134  | 1 280  |
| Vnomalias congénitas (B42)                | 1.206  | 1 123   | 797     | 833    | 889    |
| Bronquitis, enfisema y asma (B33)         | 1 070  | 747     | 689     | 803    | 830    |
| NUMBRO DE DEFUNCI                         | ONES   | POR 10  | 100 000 | HABITA | ANTES  |
| Snfermedades del corazón (B26-B29)        | 148,6  | 148,3   | 166.7   | 176.4  | 189.8  |
| Nuores malignos (B19)                     | 6,86   | 99,3    | 106,6   | 118,1  | 117,0  |
| Snfermedades cerebrovasculares (B30)      | 60,3   | 8,05    | 55,3    | 61,7   | 62,3   |
|                                           | 42,1   | 38,8    | 38,6    | 37,0   | 45,4   |
| Accidentes (BE47-BE48)                    | 36,1   | 33,3    | 38,0    | 39,8   | 42,4   |
| Suicidio y lesiones autoinfligidas (BE49) | 11,8   | 17,2    | 21,4    | 21,1   | 21,7   |
| Stabetes mellitus (B21)                   | 6,6    | 10,2    | 11,1    | 14,0   | 15,3   |
| Sertas afecciones perinatales (B43-B44)   | 41,7   | 25,2    | 13,2    | 11,4   | 12,7   |
| Anomalias congénitas (B42)                | 14,1   | 12,0    | 8,1     | 8,4    | 8,8    |
| Proposition on Comment of the same        |        |         |         |        |        |