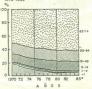

Comité Estatal de Estadísticas Satimadas por el MINSAP. Tasa por 1 000 muje Fuente: 1975-1983 1984-1985

\* Provisional.

ESPERANZA DE VIDA AL NACER SEGUN PROVINCIAS 1977-78, 1982-83.

Provincias

| Pinar del Río       | 72,87 | 74.91   |   |
|---------------------|-------|---------|---|
| La Habana           | 74,27 | 75,25   |   |
| Ciudad de la Habana | 72,01 | 73,42   |   |
| Matanzas            | 73,53 | 74,75   |   |
| Villa Clara         | 73,87 | 75,66   |   |
| Cienfuegos          | 74,30 | 75,16   |   |
| Sancti Spíritus     | 73,83 | 75,29   |   |
| Ciego de Avila      | 72,87 | 74,96   |   |
| Camaguey            | 72,09 | 74.49   |   |
| Las Tunas           | 73,21 | 75,31   |   |
| Holguin             | 72,83 | 75,36   |   |
| Granma              | 72,70 | 74,97   |   |
| Santiago de Cuba    | 72,34 | 74,17   |   |
| Guantánamo          | 72,15 | 74,97   |   |
| Isla de la Juventud | 73,01 | 74,77   |   |
| CUBA                | 72,72 | 74,22   | _ |
|                     | -     | word to | - |

1977-1978

1982-1983

Puente: Comité Estatal de Estadísticas.

THE CONTRACTOR AND ADDRESS OF THE PERSON OF

| 1950-2000 |         |         |       |
|-----------|---------|---------|-------|
| Periodo   | Hombres | Mujeres | Ambos |
| 1950-1955 | 56.69   | 61,01   | 58,   |
| 1955-1960 | 59,81   | 63,88   | 61,   |
| 1960-1965 | 63,26   | 67,05   | , 69  |
| 1965-1970 | 66,80   | 70,30   | 68,8  |
| 1970-1975 | 69,33   | 72,63   | 6,07  |
| 1975-1980 | 71,15   | 74.45   | 72,7  |
| 1980-1985 | 71,38   | 75,21   | 73,5  |
| 1985-1990 | 72.21   | 75,83   | 73,9  |
| 1990-1995 | 72,52   |         | 74,37 |
| 1995-2000 | 72.72   | 76.72   | 74.6  |